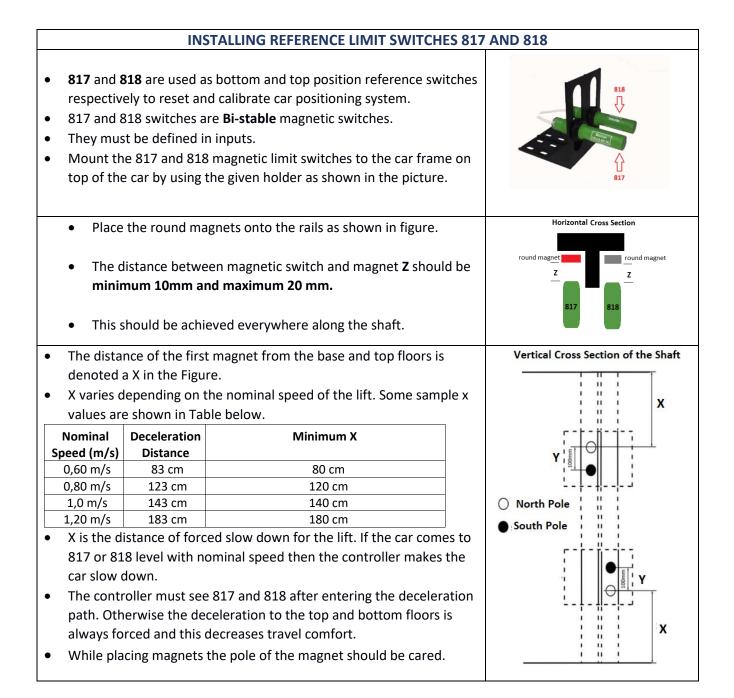

---------------------------------------------------------------------|
| <ul> <li>The purpose of this document is to explain the installation of the floor selector system and adjustment of floor levels in case of floor selector is selected as COUNTER MONO, where A05=0.</li> <li>If your system uses any encoder as floor selector use other related documents to guide you.</li> <li>A more detailed discussion about floor selector systems can be found in users manual in section 5.1.</li> </ul> | P01 GROUP A PARAMETERS  A05 FLOOR SELECTOR  MAXIMUM : 0 VALUE : 5 MINIMUM : 0  OCOUNTER MONO 1-COUNTER BISTABLE 2-MOTOR ENCODER 3-SHAFT ENCOD |



Document Name : AP-01 AE-MAESTRO FLOOR SELECTOR INSTALLATION MANUAL FOR COUNTER MONO

Document Code: AEM-INSEN-AP01-MONODocument Version: 1.03

www.aybey.com





#### **INSTALLING RELEVELLING SWITCHES MKD AND MKU** MKD and MKU switches serve as stopper as well as relevelling position • **detectors** in case of floor selector is used as counter mono. MKU and MKD must be defined before used. They are **mono-stable magnetic switches** and placed horizontally onto the cartop. They use 10 cm magnet strips in front of them. Place the strip magnet for MKD downwards starting from 20 mm above the floor level at each floor. Place the strip magnet for MKU upwards starting from 20 mm below the floor level at each floor. ΜΚυ They initiate releveling operation by detecting the position of the car relative to the floor level. floor level Relevelling starts if one of them becomes OFF, namely does not see the magnet. No relevelling motion is started if both are