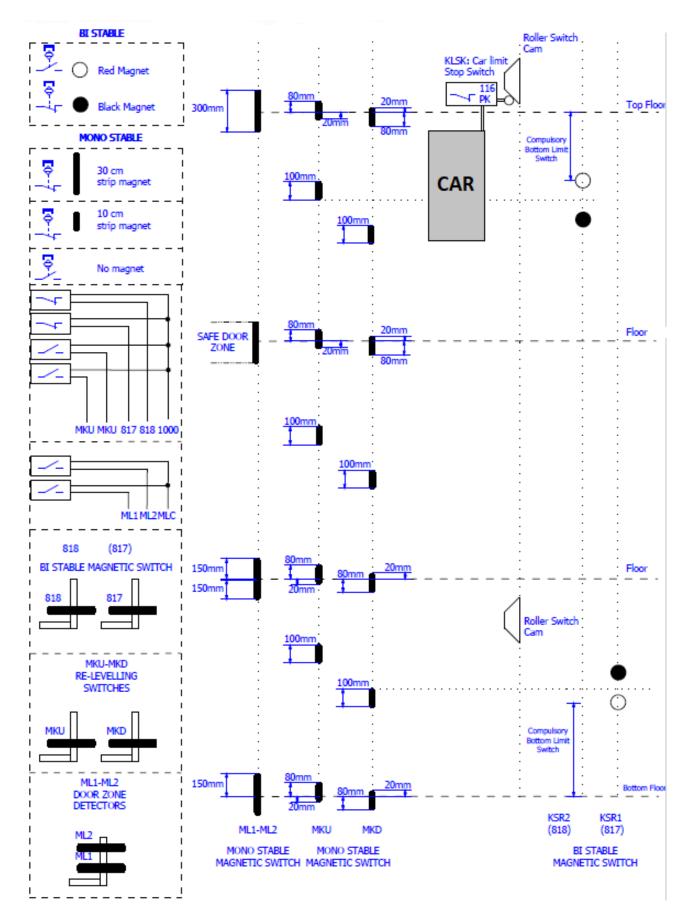

#### **INSTALLING RELEVELLING SWITCHES MKD AND MKU** MKD and MKU switches serve as stopper as well as relevelling position • **detectors** in case of floor selector is used as counter mono. MKU and MKD must be defined before used. They are **mono-stable magnetic switches** and placed horizontally onto the cartop. They use 10 cm magnet strips in front of them. Place the strip magnet for MKD downwards starting from 20 mm above the floor level at each floor. Place the strip magnet for MKU upwards starting from 20 mm below the floor level at each floor. ΜΚυ They initiate releveling operation by detecting the position of the car relative to the floor level. floor level Relevelling starts if one of them becomes OFF, namely does not see the magnet. No relevelling motion is started if both are ON or OFF. MKD

#### MAGNET MAP AND SWICTES IN SHAFT FOR COUNTER MONO