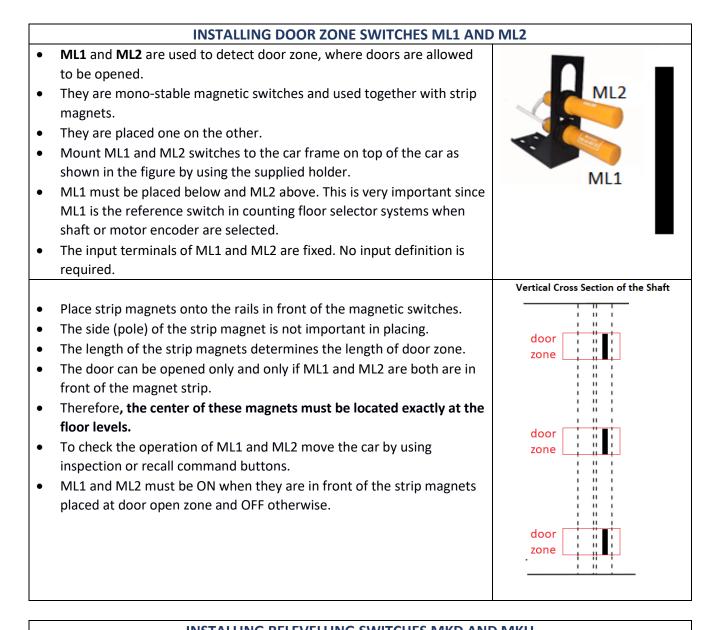

-------------------------------------------------------------------|
| <ul> <li>The purpose of this document is to explain the installation of the floor selector system and adjustment of floor levels in case of floor selector is selected as COUNTER MONO, where A05=0.</li> <li>If your system uses any encoder as floor selector use other related documents to guide you.</li> <li>A more detailed discussion about floor selector systems can be found in users manual in section 5.1.</li> </ul> | P01 GROUP A PARAMETERS  A05 FLOOR SELECTOR  MAXIMUM : 0 VALUE : 5 MINIMUM : 0  OCOUNTER MONO 1-COUNTER BISTABLE 2-MOTOR ENCODER 3-SHAFT ENCOD |



Document Name : AP-01 AE-MAESTRO FLOOR SELECTOR INSTALLATION MANUAL FOR COUNTER MONO

Document Code: AEM-INSEN-AP01-MONODocument Version: 1.03

www.aybey.com





#### **INSTALLING RELEVELLING SWITCHES MKD AND MKU** MKD and MKU switches serve as stopper as well as relevelling position • **detectors** in case of floor selector is used as counter mono. MKU and MKD must be defined before used. They are **mono-stable magnetic switches** and placed horizontally onto the cartop. They use 10 cm magnet strips in front of them. Place the strip magnet for MKD downwards starting from 20 mm above the floor level at each floor. Place the strip magnet for MKU upwards starting from 20 mm below the floor level at each floor. ΜΚυ They initiate releveling operation by detecting the position of the car relative to the floor level. floor level Relevelling starts if one of them becomes OFF, namely does not see the magnet. No relevelling motion is started if both are O